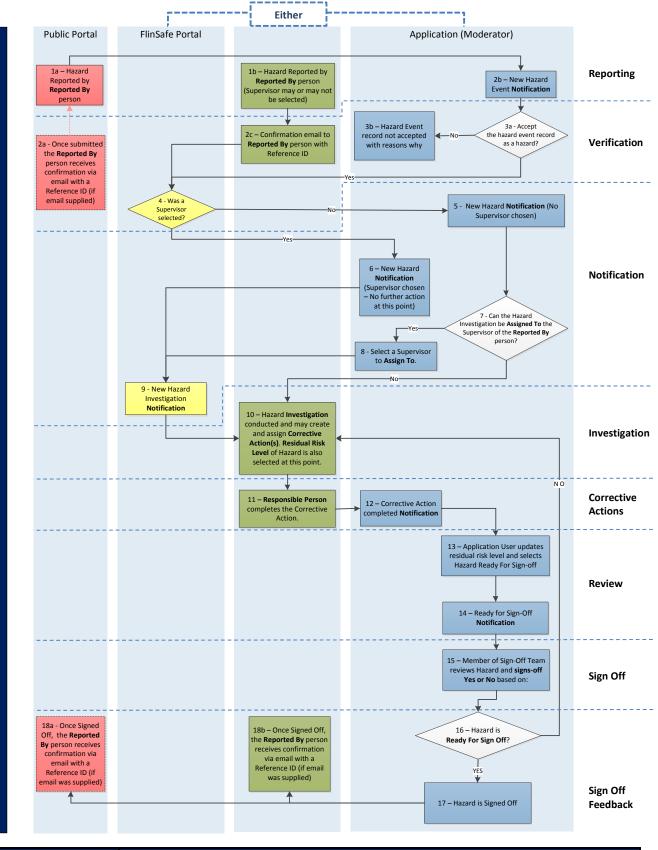

| Portal / System Area | Steps to process a hazard / corrective actions (number) = email sent                           |
|----------------------|------------------------------------------------------------------------------------------------|
| Public Portal        | With Supervisor - 1a, (2a), 2b, 3a, {3b - if not accepted}, 4, (6), 9 + common steps           |
|                      | No Supervisor – 1a, (2a), 2b, 3a, {3b – if not accepted}, 4, (5), 7, (8 – if Supervisor found, |
|                      | then 9) + common steps                                                                         |
| FlinSafe Portal or   | With Supervisor – 1b, (2c), 4, (6), 9 + common steps                                           |
| Application          | No Supervisor – 1b, (2c), 4, (5), 7, (8 – if Supervisor found, then 9) + common steps          |
| FlinSafe User        | Reported By person – 1b, 2c, 4, (18b) and Supervisor / Assigned To person – (9), 10, 11        |
| Common Steps         | 10, {11, (12) - if corrective actions created} 13, (14), 15, 16, 17, (18a), (18b)              |